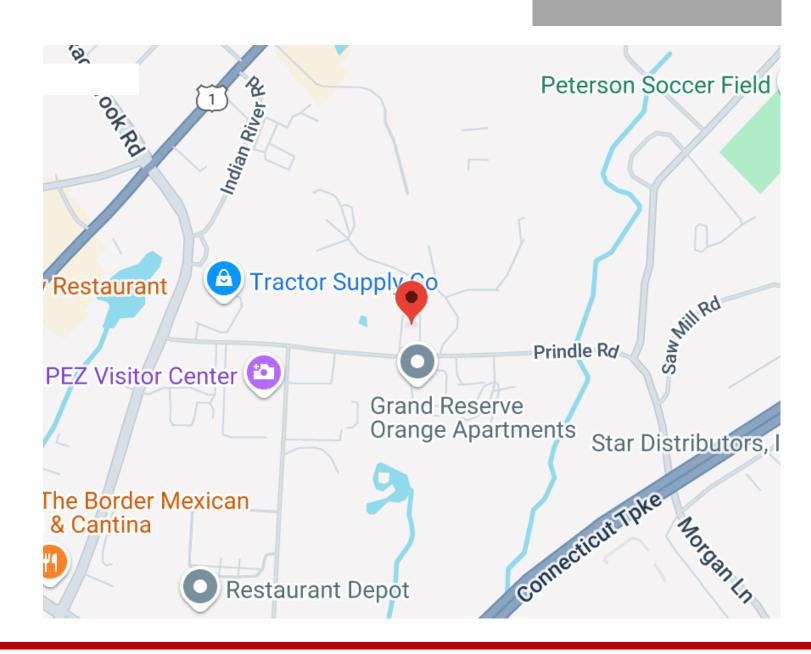

### STREET MAP

Fully Equipped Woodworking Facility

Mark Foreman 203.981.4551 203.288.1900 x126

www.presscuozzo.com

The information above is offered subject to errors, omissions, price change, prior sale, lease or withdrawal from market.