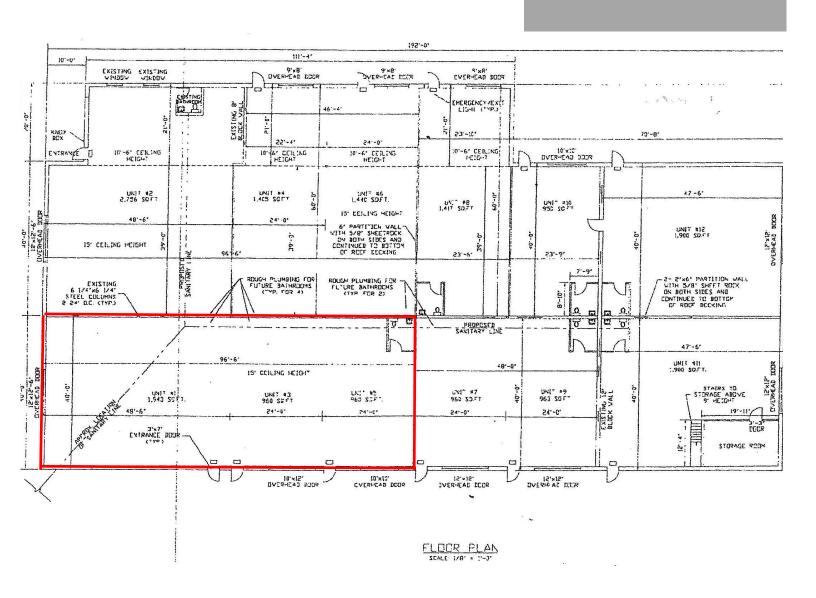

## FLOOR PLAN

## Fully Equipped Woodworking Facility

Mark Foreman 203.981.4551 203.288.1900 x126

#### Prime Location with easy access to 95 & Rt. 1

Fully Equipped Woodworking Facility

- 3,860 SF Industrial Condominium
- Consisting of 3 Units:

Unit 1-1,940 SF, Unit 3-960 SF, Unit 5-960 SF

- 14.5' to Beam
- 16.5' to Deck
- Mezzanine 900 SF
- 3 Drive-In Doors:

1-14' Drive-In, 2-12' Drive-In

- 400 AMP Electrical service
- Gas Fired
- Zone LI-2
- Includes all machinery, equipment, box truck, and fork lift

Mark Foreman 203.981.4551 203.288.1900 x126