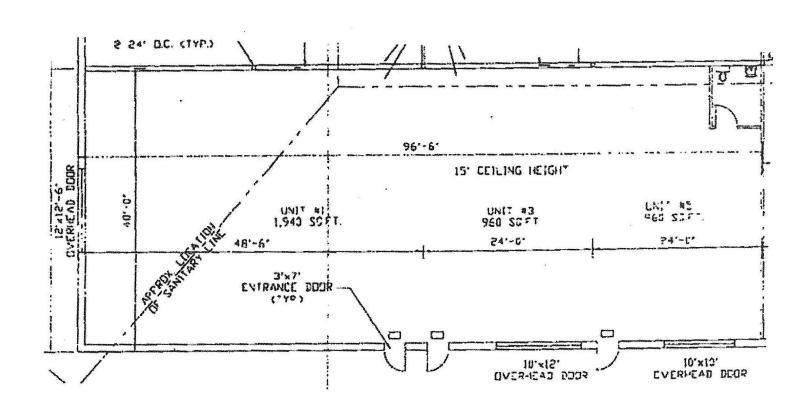

## FLOOR PLAN ?????

## Fully Equipped Woodworking Facility

Mark Foreman 203.981.4551 200.288.1900 x126

#### Prime Location with easy access to 95 & Rt. 1

Fully Equipped Woodworking Facility

- 3,860 SF Industrial Condominium
- Consisting of 3 Units:

Unit 1-1,940 SF, Unit 3-960 SF, Unit 5-960 SF

- 14.5' to Beam
- 16.5' to Deck
- Mezzanine 900 SF
- 3 Drive-In Doors:

1-14' Drive-In, 2-12' Drive-In

- 400 AMP Electrical service
- Gas Fired
- Zone LI-2
- Includes all machinery, equipment, box truck, and fork lift

Mark Foreman 203.981.4551 203.288.1900 x126