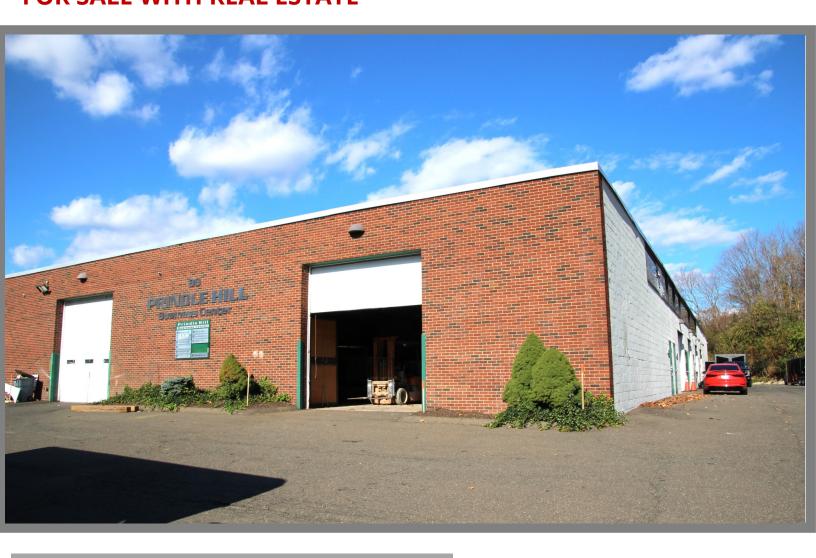

# FIRST TIME OFFERED FULLY EQUIPPED WOODWORKING FACILITY FOR SALE WITH REAL ESTATE

## LONG ESTABLISHED BUSINESS

3 Combined Commercial Condominiums totaling 3,860 SF

80 Prindle Hill Road Orange, CT

#### Prime Location with easy access to 95 & Rt. 1

Fully Equipped Woodworking Facility

- 3,860 SF Industrial Condominium
- Consisting of 3 Units:

Unit 1-1,940 SF, Unit 3-960 SF, Unit 5-960 SF

- 14.5' to Beam
- 16.5' to Deck
- Mezzanine 900 SF
- 3 Drive-In Doors:

### **OVERVIEW**

80 Prindle Road, Orange is a fully equipped woodworking & cabinet making facility with all the machinery and equipment, included in sale.

Fully Equipped Woodworking Facility

Offered For Sale at: \$750,000