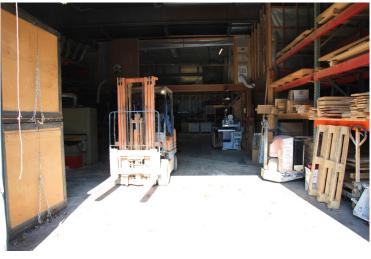

#### Prime Location with easy access to 95 & Rt. 1

Fully Equipped Woodworking Facility

- 3,860 SF Industrial Condominium
- Consisting of 3 Units:

Unit 1-1,940 SF, Unit 3-960 SF, Unit 5-960 SF

- 14.5' to Beam
- 16.5' to Deck
- Mezzanine 900 SF
- 3 Drive-In Doors:

1-14' Drive-In, 2-12' Drive-In

- 400 AMP Electrical service
- Gas Fired
- Zone LI-2
- Includes all machinery, equipment, box truck, and fork lift

Mark Foreman 203.981.4551 203.288.1900 x126

### **OVERVIEW**

80 Prindle Road, Orange is a fully equipped woodworking & cabinet making facility with all the machinery and equipment, included in sale.

Fully Equipped Woodworking Facility

Offered For Sale at: \$750,000