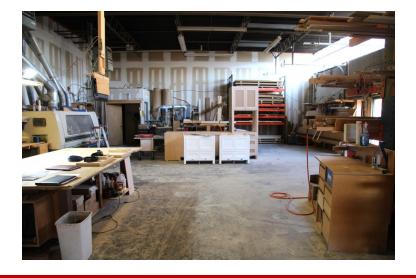

### **OVERVIEW**

80 Prindle Road, Orange is a fully equipped woodworking & cabinet making facility with all the machinery and equipment, included in sale.

Fully Equipped Woodworking Facility

Offered For Sale at: \$750,000

#### **PROPERTY HIGHLIGHTS**

- 3,860 SF—3 combined units
- 3 Drive-In Doors
- 900 SF Mezzanine
- Fully Equipped for woodworking and cabinet making shop
- Common Charges: \$750 per month

#### **PROPERTY SUMMARY**

- Excellent Location with Ample Parking
- Easy Access to I-95 and Route 1
- Long established Woodworking Co.
- All Equipment Included
- Potential for other commercial uses
- Real Estate Taxes: \$7,672 per year